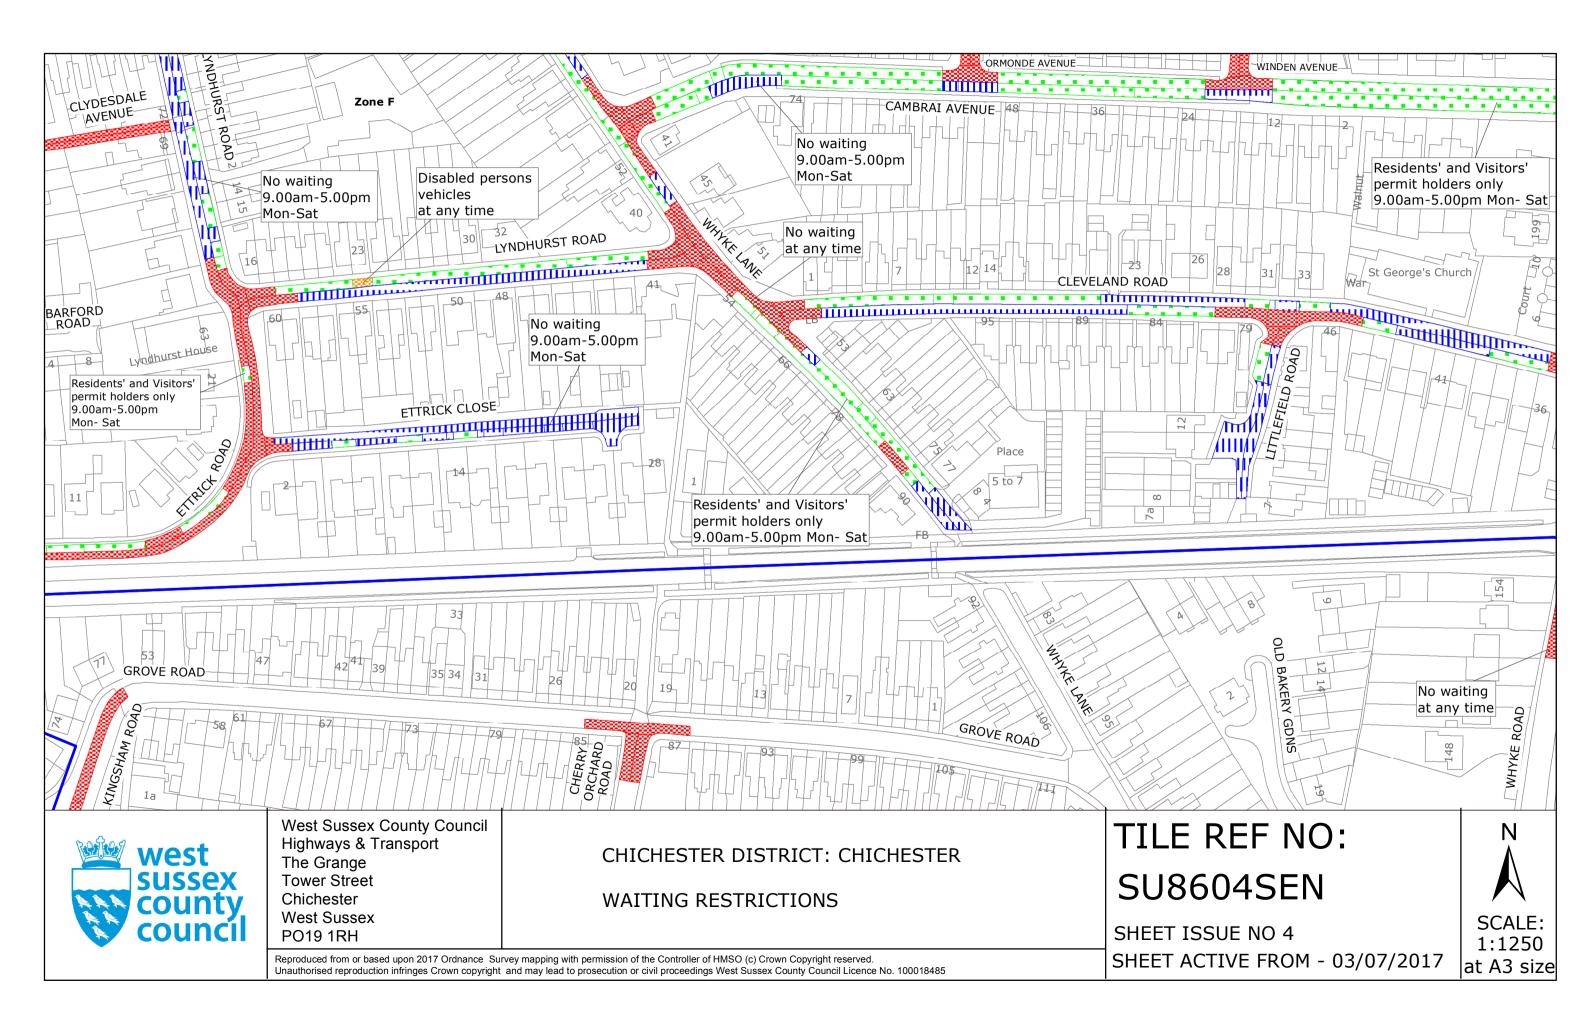

#### FIRST SCHEDULE Plans to be deleted

SU8504NEN (Sheet Issue No. 5) SU8504NES (Sheet Issue No. 1) SU8504SES (Sheet Issue No. 5) SU8604NES (Sheet Issue No. 3) SU8604SEN (Sheet Issue No. 4) SU8605SEN (Sheet Issue No. 3) SU8605SES (Sheet Issue No. 3) SU8605SWN (Sheet Issue No. 2)

#### SECOND SCHEDULE Plans to be substituted (as attached)

SU8504NEN (Sheet Issue No. 6) SU8504NES (Sheet Issue No. 2) SU8504SES (Sheet Issue No. 6) SU8604NES (Sheet Issue No. 4) SU8604SEN (Sheet Issue No. 4) SU8605SEN (Sheet Issue No. 5) SU8605SES (Sheet Issue No. 4) SU8605SWN (Sheet Issue No. 3)