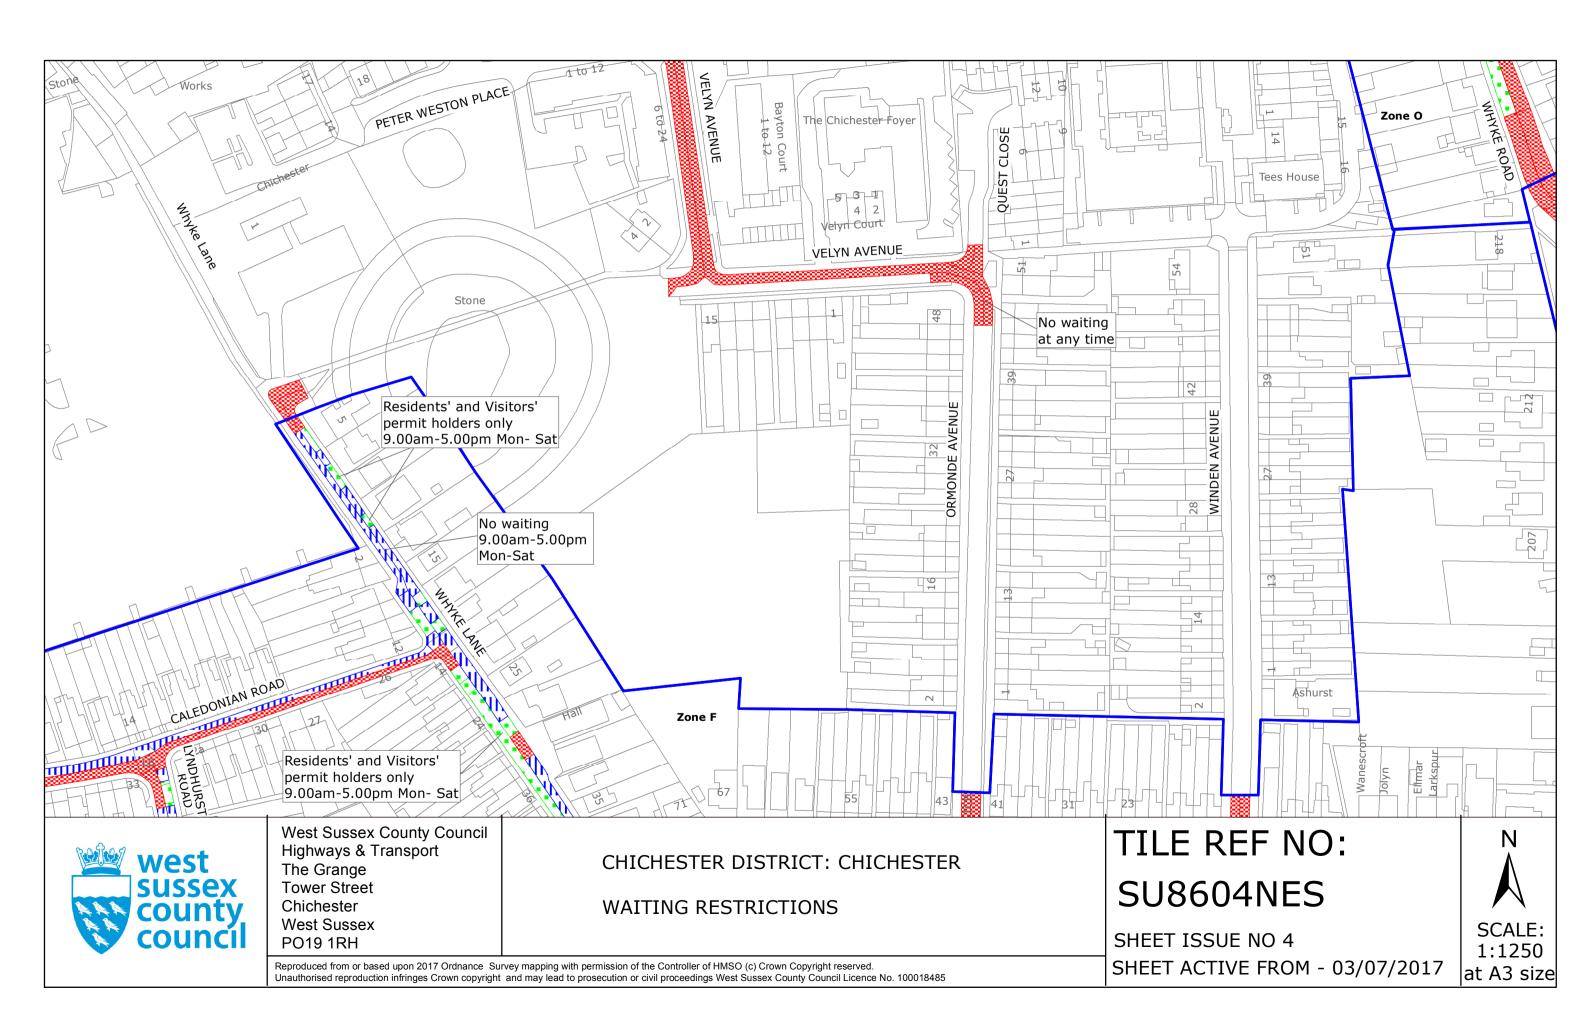

#### FIRST SCHEDULE Plans to be deleted

SU8504NEN (Sheet Issue No. 5) SU8504NES (Sheet Issue No. 1) SU8504SES (Sheet Issue No. 5) SU8604NES (Sheet Issue No. 3) SU8604SEN (Sheet Issue No. 4) SU8605SEN (Sheet Issue No. 3) SU8605SES (Sheet Issue No. 3) SU8605SWN (Sheet Issue No. 2)

#### SECOND SCHEDULE Plans to be substituted (as attached)

SU8504NEN (Sheet Issue No. 6) SU8504NES (Sheet Issue No. 2) SU8504SES (Sheet Issue No. 6) SU8604NES (Sheet Issue No. 4) SU8604SEN (Sheet Issue No. 4) SU8605SEN (Sheet Issue No. 5) SU8605SES (Sheet Issue No. 4) SU8605SWN (Sheet Issue No. 3)