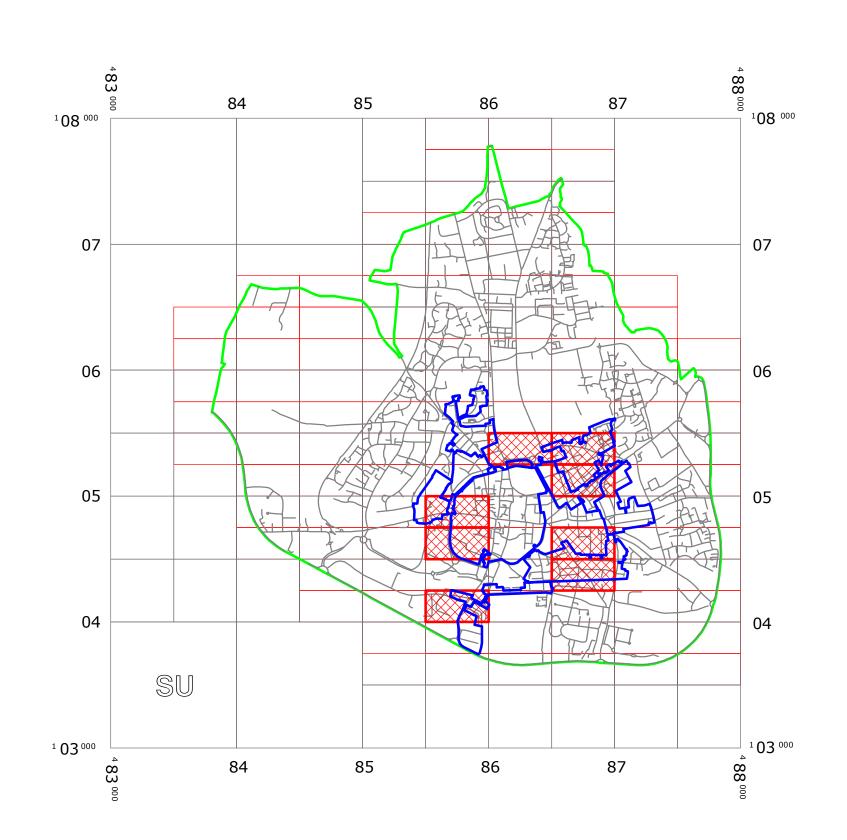

# CHICHESTER: LOCATION OF WAITING RESTRICTIONS

| LOCATION OF WAITING RESTRICTIONS    |                                                                                                                                                                                                                                                                                                |                                                                                                                                                                                                           |                                    |  |
|-------------------------------------|------------------------------------------------------------------------------------------------------------------------------------------------------------------------------------------------------------------------------------------------------------------------------------------------|-----------------------------------------------------------------------------------------------------------------------------------------------------------------------------------------------------------|------------------------------------|--|
|                                     |                                                                                                                                                                                                                                                                                                | PARISH BOUNDARY                                                                                                                                                                                           |                                    |  |
| CONTROLLED PARKING                  |                                                                                                                                                                                                                                                                                                |                                                                                                                                                                                                           | NG ZONE BOUNDARY                   |  |
|                                     |                                                                                                                                                                                                                                                                                                | ROAD NETWORK                                                                                                                                                                                              |                                    |  |
| west<br>sussex<br>county<br>council | West Sussex County Council<br>Highways & Transport<br>The Grange<br>Tower Street<br>Chichester<br>West Sussex<br>PO19 1RH                                                                                                                                                                      | WEST SUSSEX COUNTY COUNCIL<br>((CHICHESTER DISTRICT)<br>(PARKING PLACES & TRAFFIC REGULATION)<br>(CONSOLIDATION) ORDER 2010)<br>(CHICHESTER RPS AMENDMENT) ORDER 2017<br>LOCATION OF WAITING RESTRICTIONS | N                                  |  |
|                                     | Reproduced from or based upon 2017 Ordnance Survey mapping with permission of the Controller of HMSO (c) Crown Copyright reserved.<br>Unauthorised reproduction infringes Crown copyright and may lead to prosecution or civil proceedings<br>West Sussex County Council Licence No. 100023447 |                                                                                                                                                                                                           | SCALE: 1:30000<br>DATE: 03/07/2017 |  |

# **Key for Waiting Restrictions**

All areas over which the provision of the orders apply are defined by the shaded areas as shown on the following plans plus a contiguous area not indicated on the plans of verge and/or footway between the carriageway edge and the highway boundary. The plans in this schedule are based upon grid references of the Ordnance Survey National Grid defined by the OSGB 36 triangulation.

#### FIRST SCHEDULE Plans to be deleted

SU8504NEN (Sheet Issue No. 5) SU8504NES (Sheet Issue No. 1) SU8504SES (Sheet Issue No. 5) SU8604NES (Sheet Issue No. 3) SU8604SEN (Sheet Issue No. 4) SU8605SEN (Sheet Issue No. 3) SU8605SES (Sheet Issue No. 3) SU8605SWN (Sheet Issue No. 2)

#### SECOND SCHEDULE Plans to be substituted (as attached)

SU8504NEN (Sheet Issue No. 6) SU8504NES (Sheet Issue No. 2) SU8504SES (Sheet Issue No. 6) SU8604NES (Sheet Issue No. 4) SU8604SEN (Sheet Issue No. 4) SU8605SEN (Sheet Issue No. 5) SU8605SES (Sheet Issue No. 4) SU8605SWN (Sheet Issue No. 3)