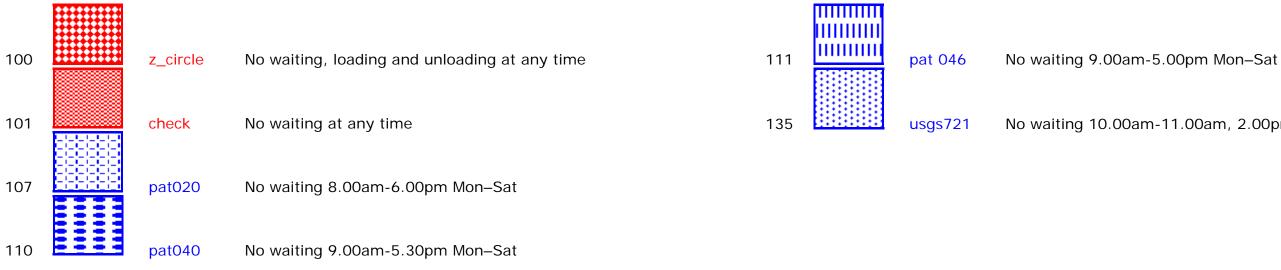

## Prohibition of waiting at any time

## Shared Residents Parking & Free Limited Waiting

Residents' and Visitors' permit holders and Limited waiting for 1hr No return within 1hr for non-permit holders 9.00am-5.00pm Mon-Sat

usgs712

Residents' and Visitors' permit holders and Limited waiting for 2hrs No return within 2hrs for non-permit holders 9.00am-5.00pm Mon-Sat

## **Free Limited Waiting**

Waiting limited to 2hrs No return within 2hrs 8.00am-6.00pm Mon-Sat