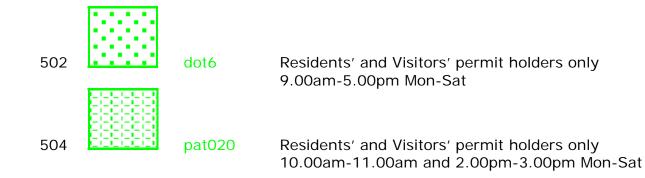

### **Residents Parking**

usgs731

Residents' and Visitors' permit holders only 9.00am-9.00pm Mon-Sat

## Shared Residents Parking & Free Limited Waiting

Residents' and Visitors' permit holders and Limited waiting for 1hr No return within 1hr for non-permit holders 9.00am-5.00pm Mon-Sat

usgs712

Residents' and Visitors' permit holders and Limited waiting for 2hrs No return within 2hrs for non-permit holders 9.00am-5.00pm Mon-Sat