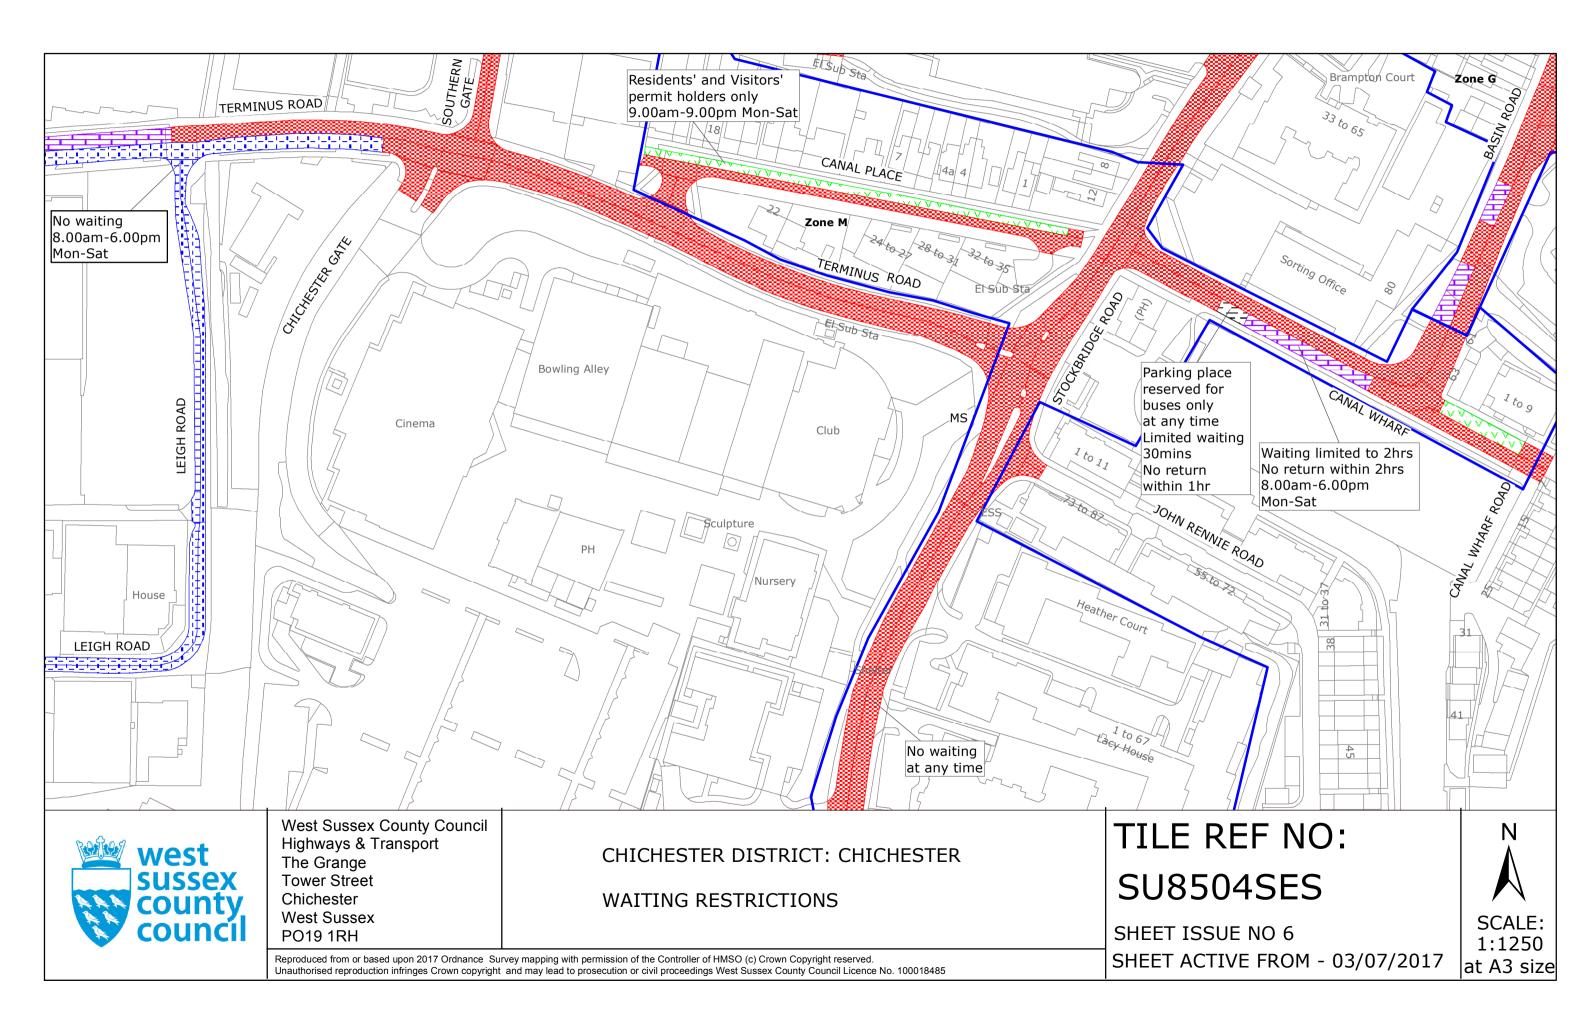

#### FIRST SCHEDULE Plans to be deleted

SU8504NEN (Sheet Issue No. 5) SU8504NES (Sheet Issue No. 1) SU8504SES (Sheet Issue No. 5) SU8604NES (Sheet Issue No. 3) SU8604SEN (Sheet Issue No. 4) SU8605SEN (Sheet Issue No. 3) SU8605SES (Sheet Issue No. 3) SU8605SWN (Sheet Issue No. 2)

#### SECOND SCHEDULE Plans to be substituted (as attached)

SU8504NEN (Sheet Issue No. 6) SU8504NES (Sheet Issue No. 2) SU8504SES (Sheet Issue No. 6) SU8604NES (Sheet Issue No. 4) SU8604SEN (Sheet Issue No. 4) SU8605SEN (Sheet Issue No. 5) SU8605SES (Sheet Issue No. 4) SU8605SWN (Sheet Issue No. 3)