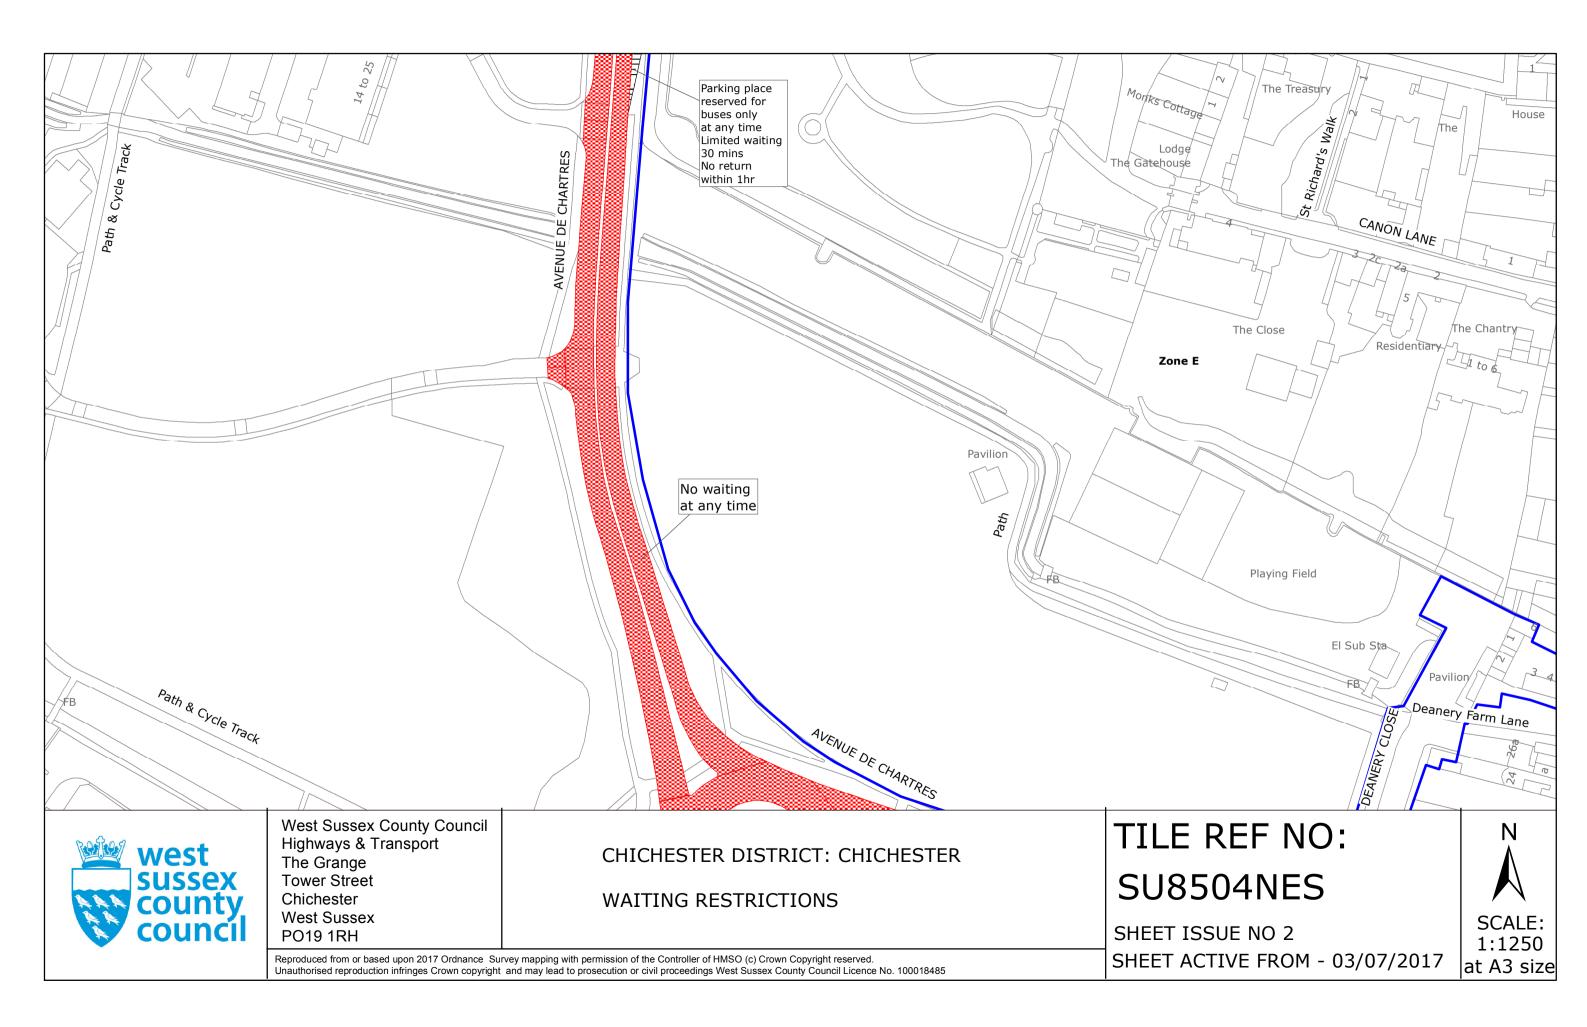

#### FIRST SCHEDULE Plans to be deleted

SU8504NEN (Sheet Issue No. 5) SU8504NES (Sheet Issue No. 1) SU8504SES (Sheet Issue No. 5) SU8604NES (Sheet Issue No. 3) SU8604SEN (Sheet Issue No. 4) SU8605SEN (Sheet Issue No. 3) SU8605SES (Sheet Issue No. 3) SU8605SWN (Sheet Issue No. 2)

#### SECOND SCHEDULE Plans to be substituted (as attached)

SU8504NEN (Sheet Issue No. 6) SU8504NES (Sheet Issue No. 2) SU8504SES (Sheet Issue No. 6) SU8604NES (Sheet Issue No. 4) SU8604SEN (Sheet Issue No. 4) SU8605SEN (Sheet Issue No. 5) SU8605SES (Sheet Issue No. 4) SU8605SWN (Sheet Issue No. 3)