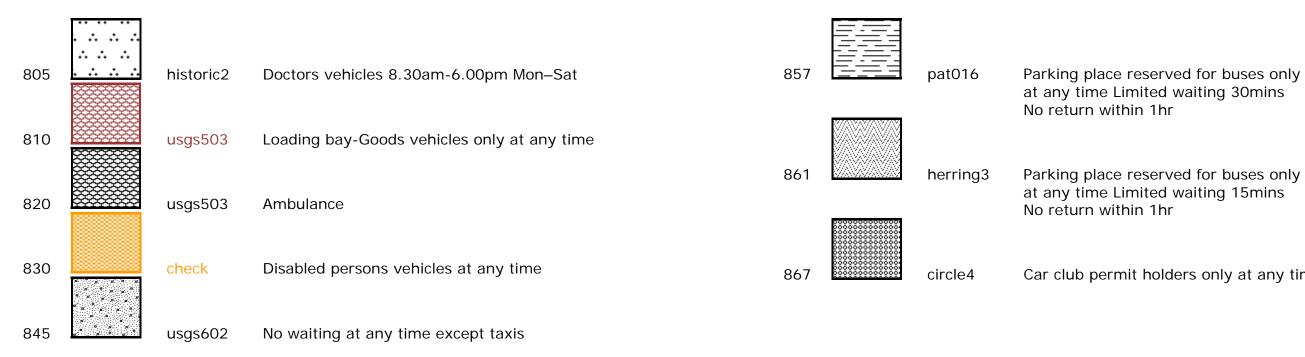

### **Residents Parking**

usgs731

Residents' and Visitors' permit holders only 9.00am-9.00pm Mon-Sat

## Shared Residents Parking & Free Limited Waiting

Residents' and Visitors' permit holders and Limited waiting for 1hr No return within 1hr for non-permit holders 9.00am-5.00pm Mon-Sat

usgs712

Residents' and Visitors' permit holders and Limited waiting for 2hrs No return within 2hrs for non-permit holders 9.00am-5.00pm Mon-Sat

## **Free Limited Waiting**

Waiting limited to 2hrs No return within 2hrs 8.00am-6.00pm Mon-Sat

#### **Specified Vehicles**

#### Clearways

| VAXAXAX |          |                               |      |         |                   |
|---------|----------|-------------------------------|------|---------|-------------------|
|         |          |                               |      |         |                   |
|         |          |                               |      |         |                   |
| 1103    | herring3 | Bus stop clearway at any time | 1104 | usgs620 | Bus stop clearway |

Boundary of Controlled Parking Zone

Car club permit holders only at any time

y 7.00am-7.00pm any day