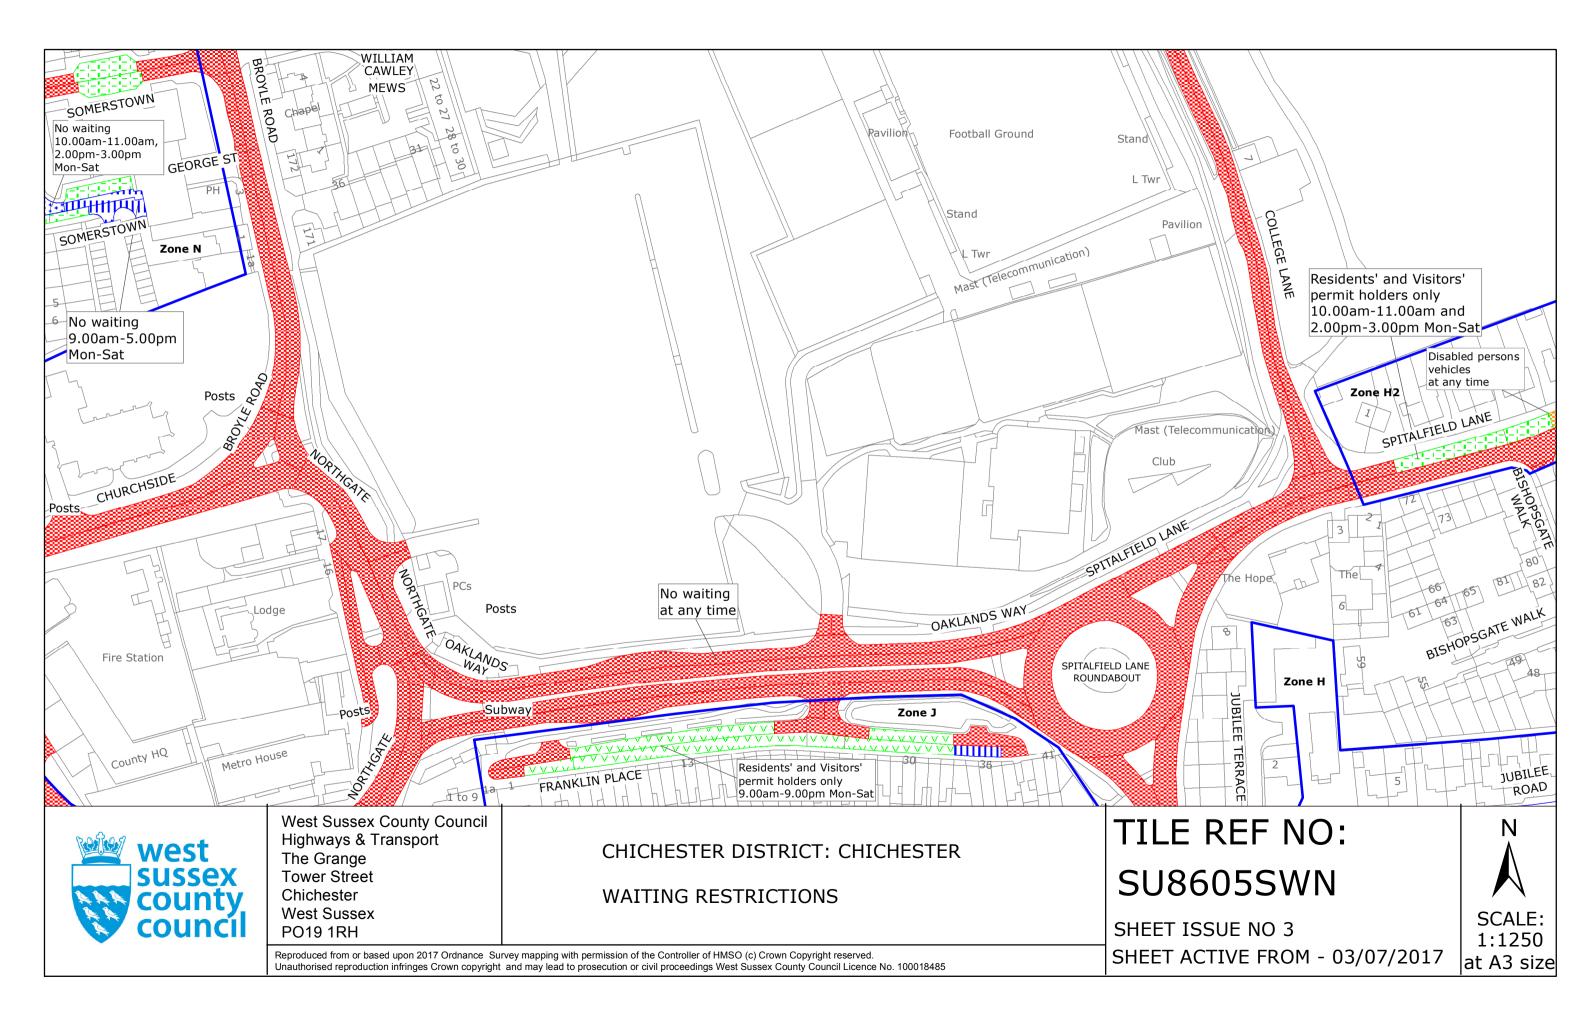

#### FIRST SCHEDULE Plans to be deleted

SU8504NEN (Sheet Issue No. 5) SU8504NES (Sheet Issue No. 1) SU8504SES (Sheet Issue No. 5) SU8604NES (Sheet Issue No. 3) SU8604SEN (Sheet Issue No. 4) SU8605SEN (Sheet Issue No. 3) SU8605SES (Sheet Issue No. 3) SU8605SWN (Sheet Issue No. 2)

#### SECOND SCHEDULE Plans to be substituted (as attached)

SU8504NEN (Sheet Issue No. 6) SU8504NES (Sheet Issue No. 2) SU8504SES (Sheet Issue No. 6) SU8604NES (Sheet Issue No. 4) SU8604SEN (Sheet Issue No. 4) SU8605SEN (Sheet Issue No. 5) SU8605SES (Sheet Issue No. 4) SU8605SWN (Sheet Issue No. 3)