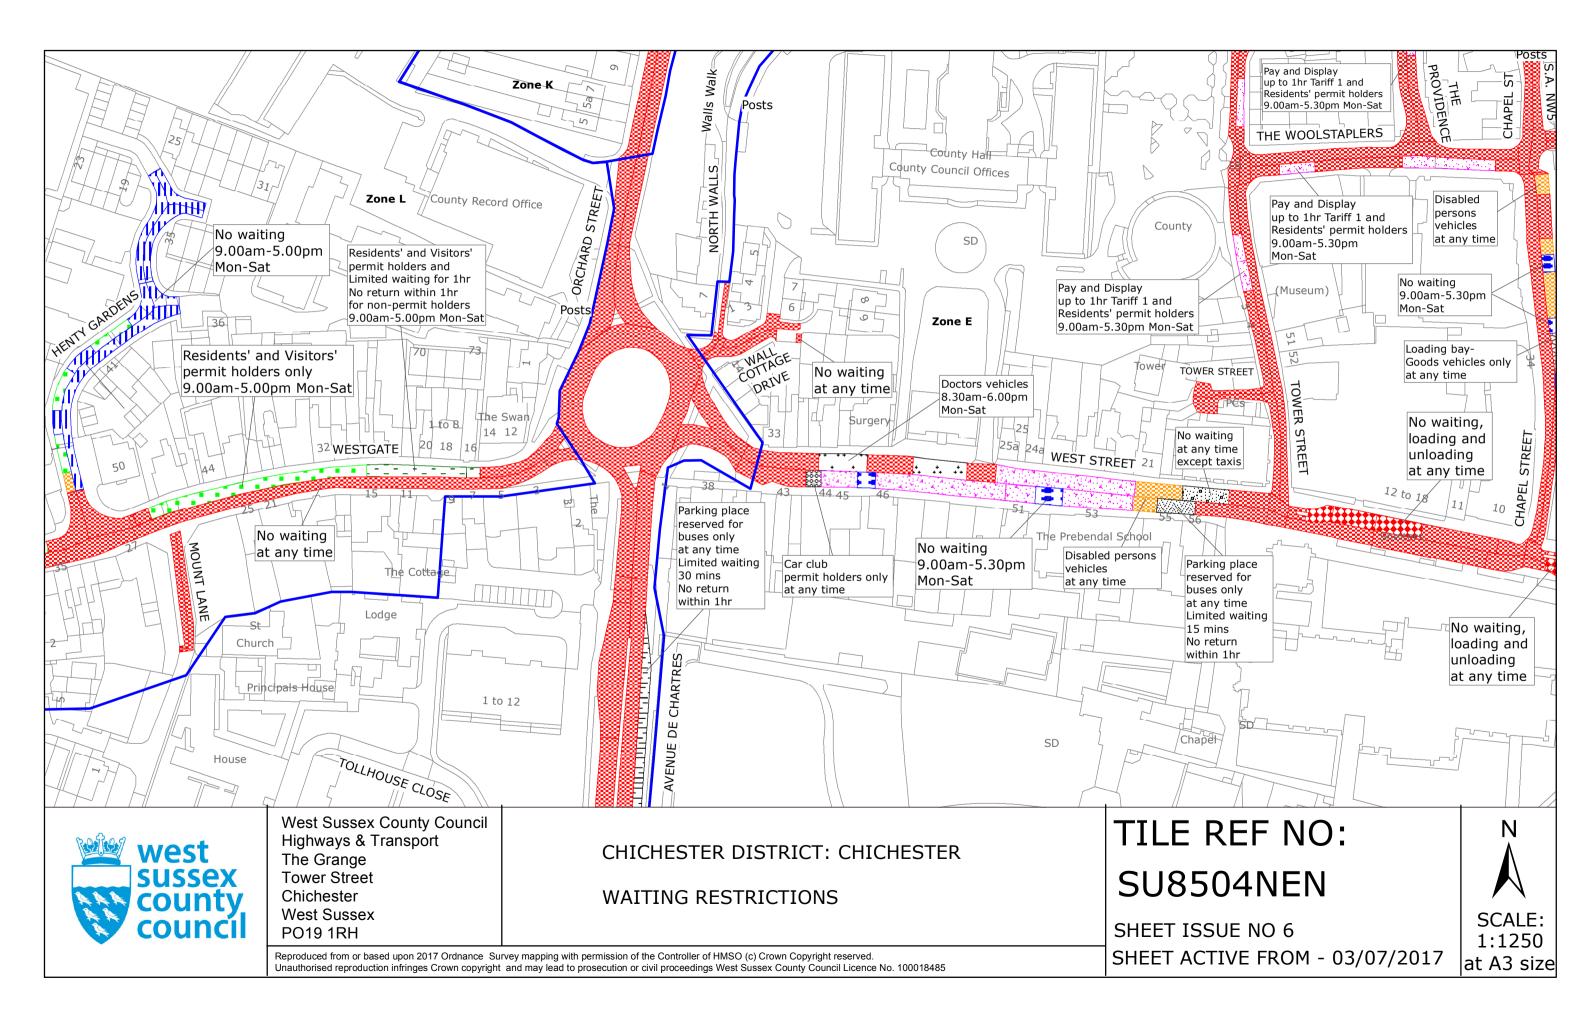

#### FIRST SCHEDULE Plans to be deleted

SU8504NEN (Sheet Issue No. 5) SU8504NES (Sheet Issue No. 1) SU8504SES (Sheet Issue No. 5) SU8604NES (Sheet Issue No. 3) SU8604SEN (Sheet Issue No. 4) SU8605SEN (Sheet Issue No. 3) SU8605SES (Sheet Issue No. 3) SU8605SWN (Sheet Issue No. 2)

#### SECOND SCHEDULE Plans to be substituted (as attached)

SU8504NEN (Sheet Issue No. 6) SU8504NES (Sheet Issue No. 2) SU8504SES (Sheet Issue No. 6) SU8604NES (Sheet Issue No. 4) SU8604SEN (Sheet Issue No. 4) SU8605SEN (Sheet Issue No. 5) SU8605SES (Sheet Issue No. 4) SU8605SWN (Sheet Issue No. 3)