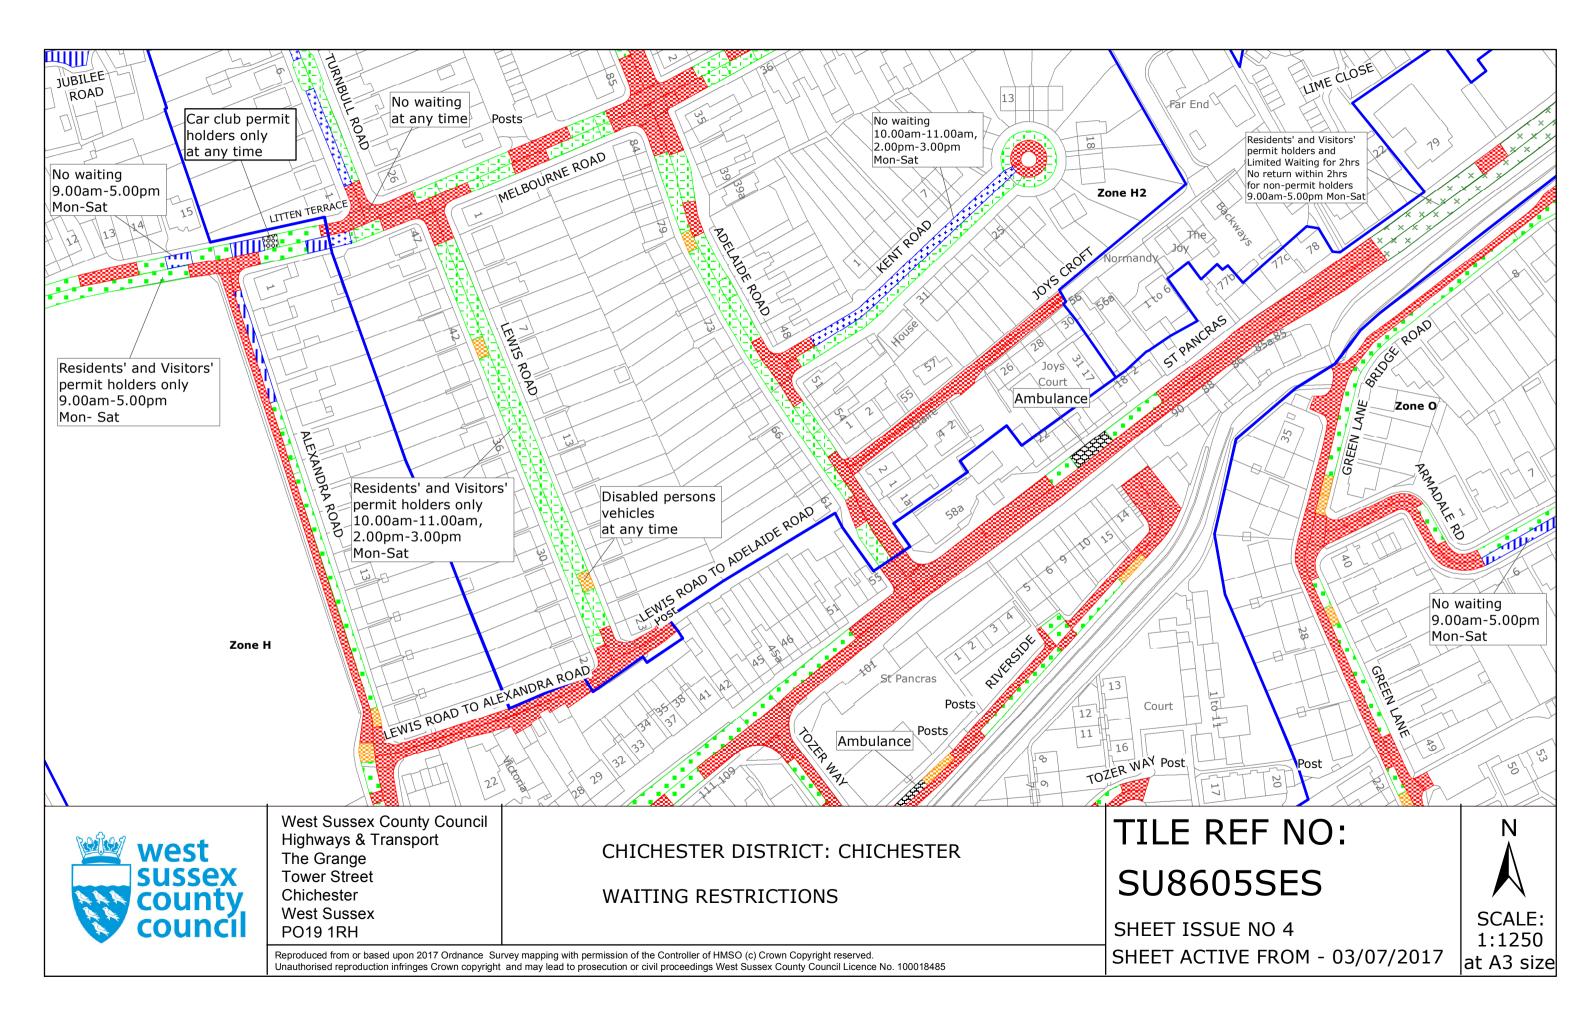

#### FIRST SCHEDULE Plans to be deleted

SU8504NEN (Sheet Issue No. 5) SU8504NES (Sheet Issue No. 1) SU8504SES (Sheet Issue No. 5) SU8604NES (Sheet Issue No. 3) SU8604SEN (Sheet Issue No. 4) SU8605SEN (Sheet Issue No. 3) SU8605SES (Sheet Issue No. 3) SU8605SWN (Sheet Issue No. 2)

#### SECOND SCHEDULE Plans to be substituted (as attached)

SU8504NEN (Sheet Issue No. 6) SU8504NES (Sheet Issue No. 2) SU8504SES (Sheet Issue No. 6) SU8604NES (Sheet Issue No. 4) SU8604SEN (Sheet Issue No. 4) SU8605SEN (Sheet Issue No. 5) SU8605SES (Sheet Issue No. 4) SU8605SWN (Sheet Issue No. 3)