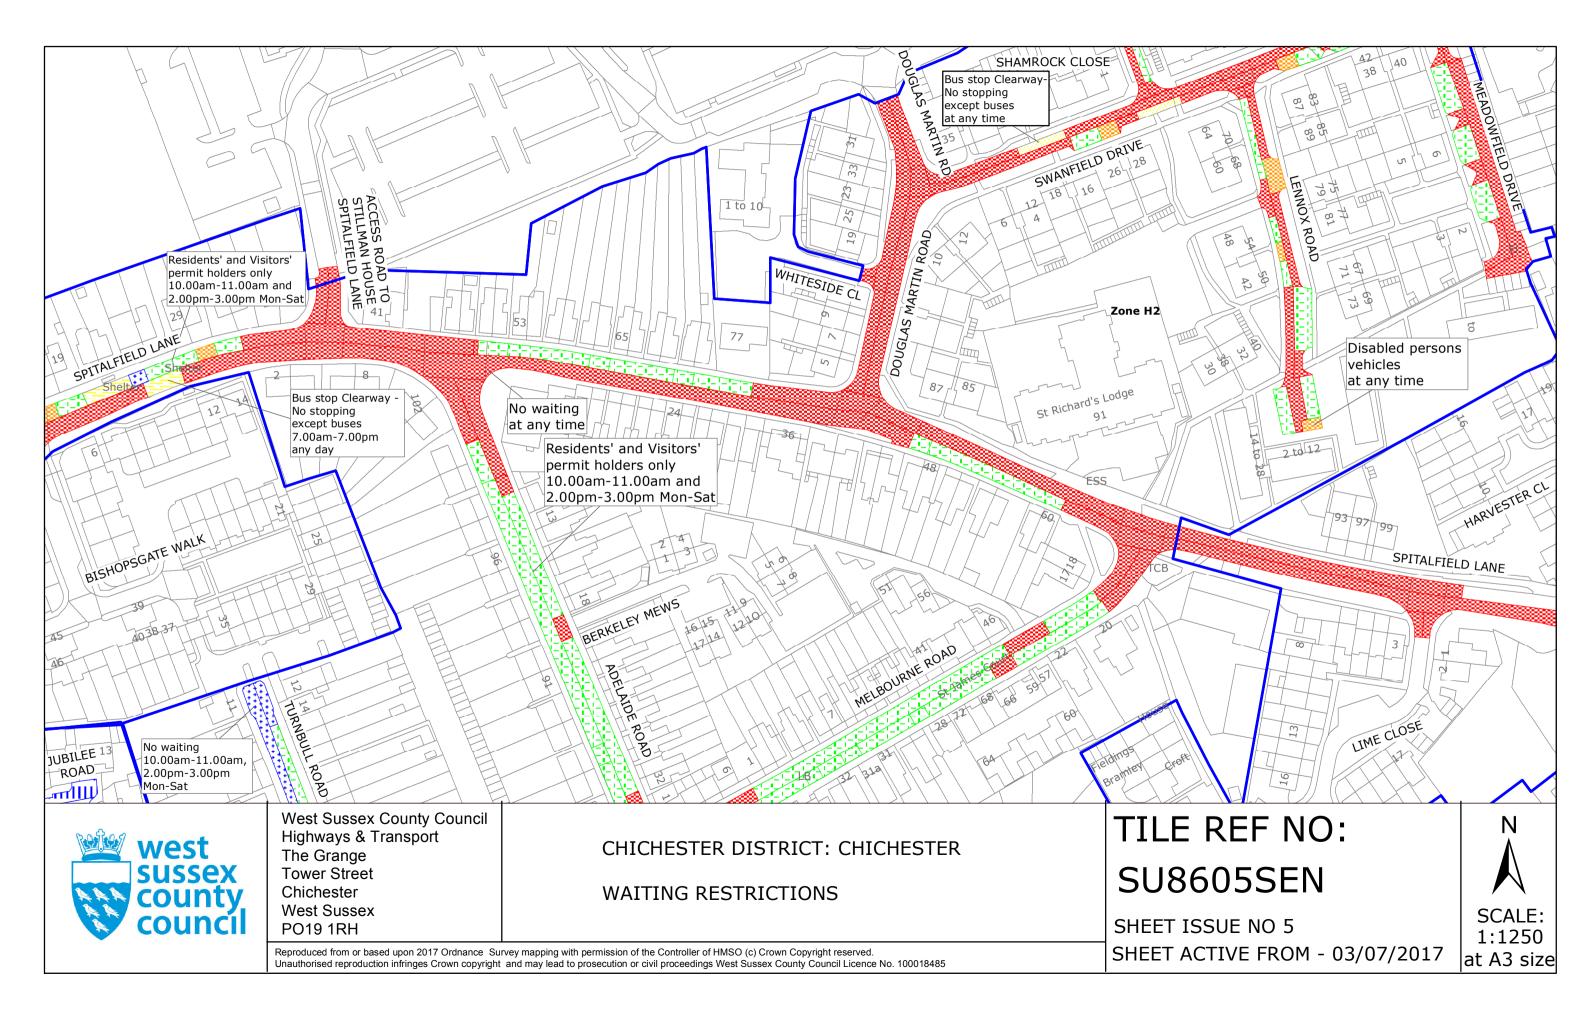

#### FIRST SCHEDULE Plans to be deleted

SU8504NEN (Sheet Issue No. 5) SU8504NES (Sheet Issue No. 1) SU8504SES (Sheet Issue No. 5) SU8604NES (Sheet Issue No. 3) SU8604SEN (Sheet Issue No. 4) SU8605SEN (Sheet Issue No. 3) SU8605SES (Sheet Issue No. 3) SU8605SWN (Sheet Issue No. 2)

#### SECOND SCHEDULE Plans to be substituted (as attached)

SU8504NEN (Sheet Issue No. 6) SU8504NES (Sheet Issue No. 2) SU8504SES (Sheet Issue No. 6) SU8604NES (Sheet Issue No. 4) SU8604SEN (Sheet Issue No. 4) SU8605SEN (Sheet Issue No. 5) SU8605SES (Sheet Issue No. 4) SU8605SWN (Sheet Issue No. 3)